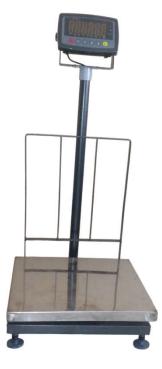

## Light-duty platform scale

## Features:

- Electronic floor platform scale, single loadcell construction.
- 450mm x 450mm platform size.
- Can be set to any capacity from 50kg-200kg (by 20g - 50g)
- Robust, locally manufactured weighframe.
- Stainless steel weigh pan, mild steel weigh-frame epoxy coated. (weighframe made from 30x30x2mm square tube)
- Alpha 2 LCD/LED indicator, with large LCD/LED display,
- 6V4AHr internal rechargeable battery
- Serial (RS232) communication port to link with PC or printer
- Optional back-rail